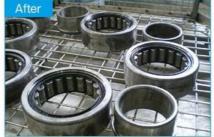

# COMPARISON OF CLEANING EFFECT

Before

Industrial Ultrasonic Cleaning Machine

| Model         | Capacit<br>y | Tank Size     | Transducer<br>s | Ultrasonic<br>Power | Heating Power | Tank thickness | Frequency |
|---------------|--------------|---------------|-----------------|---------------------|---------------|----------------|-----------|
|               | (L)          | (L*W*H)mm     | (pcs)           | (W)                 | (W)           | (mm)           | (KHz)     |
| JP-120ST      | 38           | 500X300X250   | 12              | 600                 | 1500          | 2              | 28/40     |
| JP-180ST      | 53           | 500X350X300   | 18              | 900                 | 1500          | 2              | 28/40     |
| JP-240ST      | 77           | 550X400X350   | 24              | 120                 | 3000          | 2              | 28/40     |
| JP-300ST      | 99           | 550X450X400   | 30              | 1500                | 3000          | 2              | 28/40     |
| JP-301ST      | 99           | 800X300X400   | 30              | 1500                | 3000          | 2              | 28/40     |
| JP-360ST      | 135          | 600X500X450   | 36              | 1800                | 4500          | 2              | 28/40     |
| JP-480ST      | 175          | 700X500X500   | 48              | 2400                | 6000          | 2              | 28/40     |
| JP-600ST      | 264          | 800X600X550   | 60              | 3000                | 6000          | 2              | 28/40     |
| JP-720ST      | 360          | 1000X600X600  | 72              | 3600                | 9000          | 2              | 28/40     |
| JP-<br>1108ST | 540          | 1000X900X600  | 108             | 5400                | 18000         | 2              | 28/40     |
| JP-<br>1144ST | 960          | 1200X1000X800 | 144             | 7200                | 27000         | 2              | 28/40     |