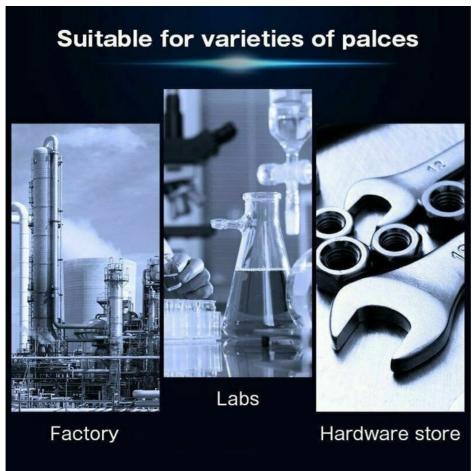

#### **Application Area:**

#### eature

- 1. Exclusive ergonomic design tilts 20°, wide field of view, and convenient operation;
- 2. LED visual LCD digital display, LOGO, time, power 0-100% of various parameters are clearly displayed, users are clear at a glance;
- 3. Ultrasonic working time (0-99 hours/normally open) can be adjusted freely to adapt to long-term use;
- 4. The liquid crystal display can be digitally displayed, the power can be adjusted without limit from 0-100%, and the 360° free adjustment:
- 5. Degassing function, extracting liquid air to prevent oxidation of cleaning objects, experimental ultrasonic vacuum cleaning, cleaning is more clean and thorough;
- 6. The use of silent design makes cleaning and dispersion more quiet and more comfortable to use;
- 7. Independent research and development of transducers and chips, the ultrasonic power conversion efficiency is high, the power is strong, the cleaning and dispersion effect is good, the output power of the ultrasonic transducer is 60W;
- 8. The use of chip with memory function and automatic frequency sweep function greatly reduces the data error of the analyzed object, improves the efficiency of cleaning the object, and the cleaning effect is more thorough;
- 9. The shell is made of black titanium stainless steel, anti-fingerprint treatment, acid and alkali resistance; beautiful and generous, with a sense of science and technology;
- 10. Exclusive 3D three-dimensional heat dissipation system, the components are durable;
- 11. AUTO one-key automatic button design, minimalist operation, using Fahrenheit and Celsius synchronized temperature display;
- 12. Room temperature is adjustable within the range of 80, automatically detects the body temperature, adopts PT100 high-precision thermostat, accurate temperature, real-time water temperature display, adopts ceramic heating plate, and heats up quickly and evenly;
- 13. The inner tank is made of high-quality SUS304 stainless steel, which is stamped and formed at one time, without welding, and has good waterproof performance;
- 14. The cleaning basket is formed by argon arc welding with stainless steel SUS304 mesh screen;
- 15. 6.5L and above are equipped with exclusive customized drainage device, humanized invisible design, convenient and fast automatic drainage;
- 16. Main application scope: University scientific research laboratories, medical equipment, biopharmaceuticals, hardware industry, aviation railway, semiconductor microelectronics and other fields, ultrasonic cleaning, dispersion, extraction, mixing, defoaming, emulsification, sample pre- and post-processing.