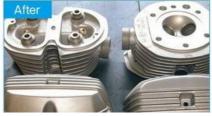

# COMPARISON OF CLEANING EFFECT

Before

Industrial Ultrasonic Cleaning Machine

| Model         | Capacit<br>y | Tank Size     | Transducer<br>s | Ultrasonic<br>Power | Heating Power | Tank thickness | Frequency |
|---------------|--------------|---------------|-----------------|---------------------|---------------|----------------|-----------|
|               | (L)          | (L*W*H)mm     | (pcs)           | (W)                 | (W)           | (mm)           | (KHz)     |
| JP-120ST      | 38           | 500X300X250   | 12              | 600                 | 1500          | 2              | 28/40     |
| JP-180ST      | 53           | 500X350X300   | 18              | 900                 | 1500          | 2              | 28/40     |
| JP-240ST      | 77           | 550X400X350   | 24              | 120                 | 3000          | 2              | 28/40     |
| JP-300ST      | 99           | 550X450X400   | 30              | 1500                | 3000          | 2              | 28/40     |
| JP-301ST      | 99           | 800X300X400   | 30              | 1500                | 3000          | 2              | 28/40     |
| JP-360ST      | 135          | 600X500X450   | 36              | 1800                | 4500          | 2              | 28/40     |
| JP-480ST      | 175          | 700X500X500   | 48              | 2400                | 6000          | 2              | 28/40     |
| JP-600ST      | 264          | 800X600X550   | 60              | 3000                | 6000          | 2              | 28/40     |
| JP-720ST      | 360          | 1000X600X600  | 72              | 3600                | 9000          | 2              | 28/40     |
| JP-<br>1108ST | 540          | 1000X900X600  | 108             | 5400                | 18000         | 2              | 28/40     |
| JP-<br>1144ST | 960          | 1200X1000X800 | 144             | 7200                | 27000         | 2              | 28/40     |