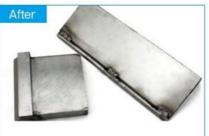

# COMPARISON OF CLEANING EFFECT

Before

Industrial Ultrasonic Cleaning Machine

| Model         | Capacit<br>y | Tank Size     | Transducer<br>s | Ultrasonic<br>Power | Heating Power | Tank thickness | Frequency |
|---------------|--------------|---------------|-----------------|---------------------|---------------|----------------|-----------|
|               | (L)          | (L*W*H)mm     | (pcs)           | (W)                 | (W)           | (mm)           | (KHz)     |
| JP-120ST      | 38           | 500X300X250   | 12              | 600                 | 1500          | 2              | 28/40     |
| JP-180ST      | 53           | 500X350X300   | 18              | 900                 | 1500          | 2              | 28/40     |
| JP-240ST      | 77           | 550X400X350   | 24              | 120                 | 3000          | 2              | 28/40     |
| JP-300ST      | 99           | 550X450X400   | 30              | 1500                | 3000          | 2              | 28/40     |
| JP-301ST      | 99           | 800X300X400   | 30              | 1500                | 3000          | 2              | 28/40     |
| JP-360ST      | 135          | 600X500X450   | 36              | 1800                | 4500          | 2              | 28/40     |
| JP-480ST      | 175          | 700X500X500   | 48              | 2400                | 6000          | 2              | 28/40     |
| JP-600ST      | 264          | 800X600X550   | 60              | 3000                | 6000          | 2              | 28/40     |
| JP-720ST      | 360          | 1000X600X600  | 72              | 3600                | 9000          | 2              | 28/40     |
| JP-<br>1108ST | 540          | 1000X900X600  | 108             | 5400                | 18000         | 2              | 28/40     |
| JP-<br>1144ST | 960          | 1200X1000X800 | 144             | 7200                | 27000         | 2              | 28/40     |