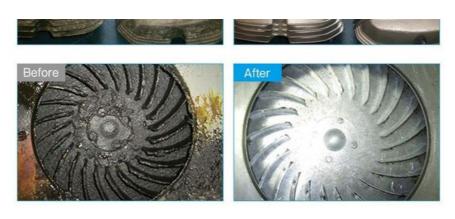

# **MULTIPURPOSE CLEANING**

It's efficient for most of household items that could be used to clean. get the best cleaning effects with the least effort.

# COMPARISON OF CLEANING EFFECT

Before

Industrial Ultrasonic Cleaning Machine

| Model         | Capacit<br>y | Tank Size     | Transducer<br>s | Ultrasonic<br>Power | Heating Power | Tank thickness | Frequency |
|---------------|--------------|---------------|-----------------|---------------------|---------------|----------------|-----------|
|               | (L)          | (L*W*H)mm     | (pcs)           | (W)                 | (W)           | (mm)           | (KHz)     |
| JP-120ST      | 38           | 500X300X250   | 12              | 600                 | 1500          | 2              | 28/40     |
| JP-180ST      | 53           | 500X350X300   | 18              | 900                 | 1500          | 2              | 28/40     |
| JP-240ST      | 77           | 550X400X350   | 24              | 120                 | 3000          | 2              | 28/40     |
| JP-300ST      | 99           | 550X450X400   | 30              | 1500                | 3000          | 2              | 28/40     |
| JP-301ST      | 99           | 800X300X400   | 30              | 1500                | 3000          | 2              | 28/40     |
| JP-360ST      | 135          | 600X500X450   | 36              | 1800                | 4500          | 2              | 28/40     |
| JP-480ST      | 175          | 700X500X500   | 48              | 2400                | 6000          | 2              | 28/40     |
| JP-600ST      | 264          | 800X600X550   | 60              | 3000                | 6000          | 2              | 28/40     |
| JP-720ST      | 360          | 1000X600X600  | 72              | 3600                | 9000          | 2              | 28/40     |
| JP-<br>1108ST | 540          | 1000X900X600  | 108             | 5400                | 18000         | 2              | 28/40     |
| JP-<br>1144ST | 960          | 1200X1000X800 | 144             | 7200                | 27000         | 2              | 28/40     |