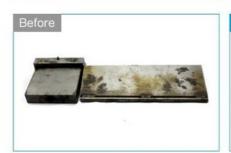

# COMPARISON OF CLEANING EFFECT

Before

Industrial Ultrasonic Cleaning Machine

| Model         | Capacit<br>y | Tank Size     | Transducer<br>s | Ultrasonic<br>Power | Heating Power | Tank thickness | Frequency |
|---------------|--------------|---------------|-----------------|---------------------|---------------|----------------|-----------|
|               | (L)          | (L*W*H)mm     | (pcs)           | (W)                 | (W)           | (mm)           | (KHz)     |
| JP-120ST      | 38           | 500X300X250   | 12              | 600                 | 1500          | 2              | 28/40     |
| JP-180ST      | 53           | 500X350X300   | 18              | 900                 | 1500          | 2              | 28/40     |
| JP-240ST      | 77           | 550X400X350   | 24              | 120                 | 3000          | 2              | 28/40     |
| JP-300ST      | 99           | 550X450X400   | 30              | 1500                | 3000          | 2              | 28/40     |
| JP-301ST      | 99           | 800X300X400   | 30              | 1500                | 3000          | 2              | 28/40     |
| JP-360ST      | 135          | 600X500X450   | 36              | 1800                | 4500          | 2              | 28/40     |
| JP-480ST      | 175          | 700X500X500   | 48              | 2400                | 6000          | 2              | 28/40     |
| JP-600ST      | 264          | 800X600X550   | 60              | 3000                | 6000          | 2              | 28/40     |
| JP-720ST      | 360          | 1000X600X600  | 72              | 3600                | 9000          | 2              | 28/40     |
| JP-<br>1108ST | 540          | 1000X900X600  | 108             | 5400                | 18000         | 2              | 28/40     |
| JP-<br>1144ST | 960          | 1200X1000X800 | 144             | 7200                | 27000         | 2              | 28/40     |