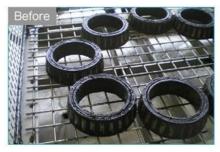

# COMPARISON OF CLEANING EFFECT

Before

Industrial Ultrasonic Cleaning Machine

| Model         | Capacit<br>y | Tank Size     | Transducer<br>s | Ultrasonic<br>Power | Heating Power | Tank thickness | Frequency |
|---------------|--------------|---------------|-----------------|---------------------|---------------|----------------|-----------|
|               | (L)          | (L*W*H)mm     | (pcs)           | (W)                 | (W)           | (mm)           | (KHz)     |
| JP-120ST      | 38           | 500X300X250   | 12              | 600                 | 1500          | 2              | 28/40     |
| JP-180ST      | 53           | 500X350X300   | 18              | 900                 | 1500          | 2              | 28/40     |
| JP-240ST      | 77           | 550X400X350   | 24              | 120                 | 3000          | 2              | 28/40     |
| JP-300ST      | 99           | 550X450X400   | 30              | 1500                | 3000          | 2              | 28/40     |
| JP-301ST      | 99           | 800X300X400   | 30              | 1500                | 3000          | 2              | 28/40     |
| JP-360ST      | 135          | 600X500X450   | 36              | 1800                | 4500          | 2              | 28/40     |
| JP-480ST      | 175          | 700X500X500   | 48              | 2400                | 6000          | 2              | 28/40     |
| JP-600ST      | 264          | 800X600X550   | 60              | 3000                | 6000          | 2              | 28/40     |
| JP-720ST      | 360          | 1000X600X600  | 72              | 3600                | 9000          | 2              | 28/40     |
| JP-<br>1108ST | 540          | 1000X900X600  | 108             | 5400                | 18000         | 2              | 28/40     |
| JP-<br>1144ST | 960          | 1200X1000X800 | 144             | 7200                | 27000         | 2              | 28/40     |