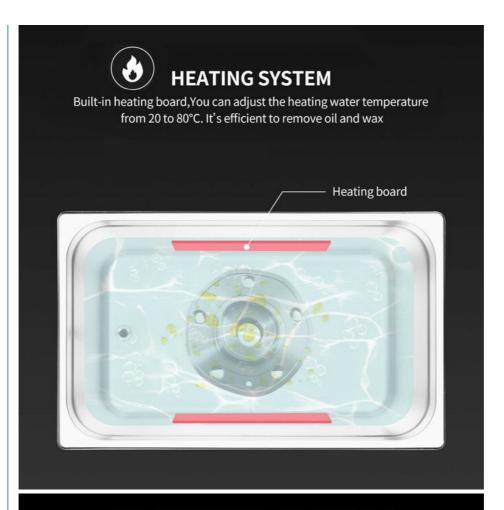

# **HEATING SYSTEM**

Built-in heating board, You can adjust the heating water temperature from 20 to 80°C. It's efficient to remove oil and wax

HEATING BOARD

Heating temperature 20-80°C

Heating power 200W