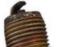

# **MULTIPURPOSE CLEANING**

It's efficient for most of household items that could be used to clean. get the best cleaning effects with the least effort.

# COMPARISON OF CLEANING EFFECT

Before

Industrial Ultrasonic Cleaning Machine

| Model         | Capacit<br>y | Tank Size     | Transducer<br>s | Ultrasonic<br>Power | Heating Power | Tank thickness | Frequency |
|---------------|--------------|---------------|-----------------|---------------------|---------------|----------------|-----------|
|               | (L)          | (L*W*H)mm     | (pcs)           | (W)                 | (W)           | (mm)           | (KHz)     |
| JP-120ST      | 38           | 500X300X250   | 12              | 600                 | 1500          | 2              | 28/40     |
| JP-180ST      | 53           | 500X350X300   | 18              | 900                 | 1500          | 2              | 28/40     |
| JP-240ST      | 77           | 550X400X350   | 24              | 120                 | 3000          | 2              | 28/40     |
| JP-300ST      | 99           | 550X450X400   | 30              | 1500                | 3000          | 2              | 28/40     |
| JP-301ST      | 99           | 800X300X400   | 30              | 1500                | 3000          | 2              | 28/40     |
| JP-360ST      | 135          | 600X500X450   | 36              | 1800                | 4500          | 2              | 28/40     |
| JP-480ST      | 175          | 700X500X500   | 48              | 2400                | 6000          | 2              | 28/40     |
| JP-600ST      | 264          | 800X600X550   | 60              | 3000                | 6000          | 2              | 28/40     |
| JP-720ST      | 360          | 1000X600X600  | 72              | 3600                | 9000          | 2              | 28/40     |
| JP-<br>1108ST | 540          | 1000X900X600  | 108             | 5400                | 18000         | 2              | 28/40     |
| JP-<br>1144ST | 960          | 1200X1000X800 | 144             | 7200                | 27000         | 2              | 28/40     |