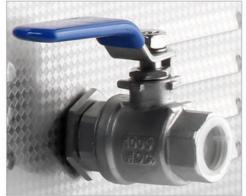

### Stainless steel drain valve

One-half inch large drain valve, quicker to drain