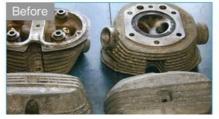

# COMPARISON OF CLEANING EFFECT

Before

Industrial Ultrasonic Cleaning Machine

| Model         | Capacit<br>y | Tank Size     | Transducer<br>s | Ultrasonic<br>Power | Heating Power | Tank thickness | Frequency |
|---------------|--------------|---------------|-----------------|---------------------|---------------|----------------|-----------|
|               | (L)          | (L*W*H)mm     | (pcs)           | (W)                 | (W)           | (mm)           | (KHz)     |
| JP-120ST      | 38           | 500X300X250   | 12              | 600                 | 1500          | 2              | 28/40     |
| JP-180ST      | 53           | 500X350X300   | 18              | 900                 | 1500          | 2              | 28/40     |
| JP-240ST      | 77           | 550X400X350   | 24              | 120                 | 3000          | 2              | 28/40     |
| JP-300ST      | 99           | 550X450X400   | 30              | 1500                | 3000          | 2              | 28/40     |
| JP-301ST      | 99           | 800X300X400   | 30              | 1500                | 3000          | 2              | 28/40     |
| JP-360ST      | 135          | 600X500X450   | 36              | 1800                | 4500          | 2              | 28/40     |
| JP-480ST      | 175          | 700X500X500   | 48              | 2400                | 6000          | 2              | 28/40     |
| JP-600ST      | 264          | 800X600X550   | 60              | 3000                | 6000          | 2              | 28/40     |
| JP-720ST      | 360          | 1000X600X600  | 72              | 3600                | 9000          | 2              | 28/40     |
| JP-<br>1108ST | 540          | 1000X900X600  | 108             | 5400                | 18000         | 2              | 28/40     |
| JP-<br>1144ST | 960          | 1200X1000X800 | 144             | 7200                | 27000         | 2              | 28/40     |