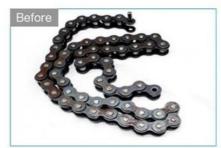

# **MULTIPURPOSE CLEANING**

It's efficient for most of household items that could be used to clean. get the best cleaning effects with the least effort.

# COMPARISON OF CLEANING EFFECT

Before

Industrial Ultrasonic Cleaning Machine

| Model         | Capacit<br>y | Tank Size     | Transducer<br>s | Ultrasonic<br>Power | Heating Power | Tank thickness | Frequency |
|---------------|--------------|---------------|-----------------|---------------------|---------------|----------------|-----------|
|               | (L)          | (L*W*H)mm     | (pcs)           | (W)                 | (W)           | (mm)           | (KHz)     |
| JP-120ST      | 38           | 500X300X250   | 12              | 600                 | 1500          | 2              | 28/40     |
| JP-180ST      | 53           | 500X350X300   | 18              | 900                 | 1500          | 2              | 28/40     |
| JP-240ST      | 77           | 550X400X350   | 24              | 120                 | 3000          | 2              | 28/40     |
| JP-300ST      | 99           | 550X450X400   | 30              | 1500                | 3000          | 2              | 28/40     |
| JP-301ST      | 99           | 800X300X400   | 30              | 1500                | 3000          | 2              | 28/40     |
| JP-360ST      | 135          | 600X500X450   | 36              | 1800                | 4500          | 2              | 28/40     |
| JP-480ST      | 175          | 700X500X500   | 48              | 2400                | 6000          | 2              | 28/40     |
| JP-600ST      | 264          | 800X600X550   | 60              | 3000                | 6000          | 2              | 28/40     |
| JP-720ST      | 360          | 1000X600X600  | 72              | 3600                | 9000          | 2              | 28/40     |
| JP-<br>1108ST | 540          | 1000X900X600  | 108             | 5400                | 18000         | 2              | 28/40     |
| JP-<br>1144ST | 960          | 1200X1000X800 | 144             | 7200                | 27000         | 2              | 28/40     |