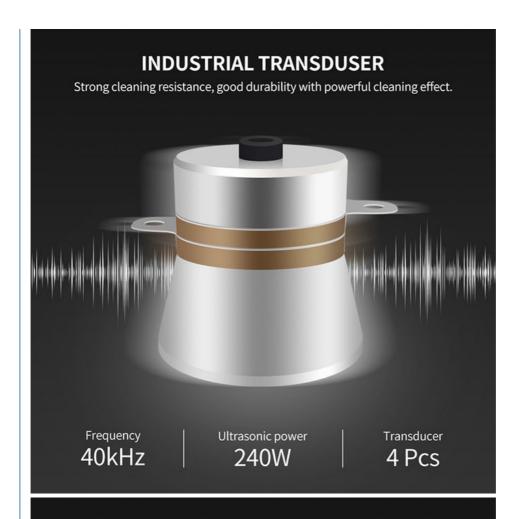

### **Product Specification**

Model: JM-23D-45/80 • Frequency: 45/80KHz 5.81 Gallon · Capacity: 20\*12\*6 Inch • Tank Size: 0~480W • Ultrasonic Power: . Heating Power: 800W SUS304 Material: 15KG • G.W:

| JM-23D-45/80                                          |
|-------------------------------------------------------|
| 45/80KHz                                              |
| 8pcs                                                  |
| 0~480W                                                |
| 800W                                                  |
| 22L/5.81Gallon                                        |
| 500*300*150mm                                         |
| 585*330*280mm                                         |
| 690*460*360mm                                         |
| 14KG                                                  |
| 15KG                                                  |
| 0~99 Hours                                            |
| Room temperature~80 /176                              |
| SUS 304                                               |
| 1.1mm                                                 |
| 0.8mm                                                 |
| 20°                                                   |
| Mute                                                  |
| /                                                     |
| ✓                                                     |
| /                                                     |
| /                                                     |
| /                                                     |
| /                                                     |
| <b>✓</b>                                              |
| 110V; 220V                                            |
| European Plug; US plug; Austrslian Plug; British Plu  |
| No stronger acid or alkali                            |
| Yes                                                   |
| 20pcs                                                 |
| Guangdong China                                       |
| Manufacturer                                          |
| 7 days after payment if order quantity is below 20pcs |
| By cash; by credit card; by Paypal                    |
| 1 year                                                |
|                                                       |