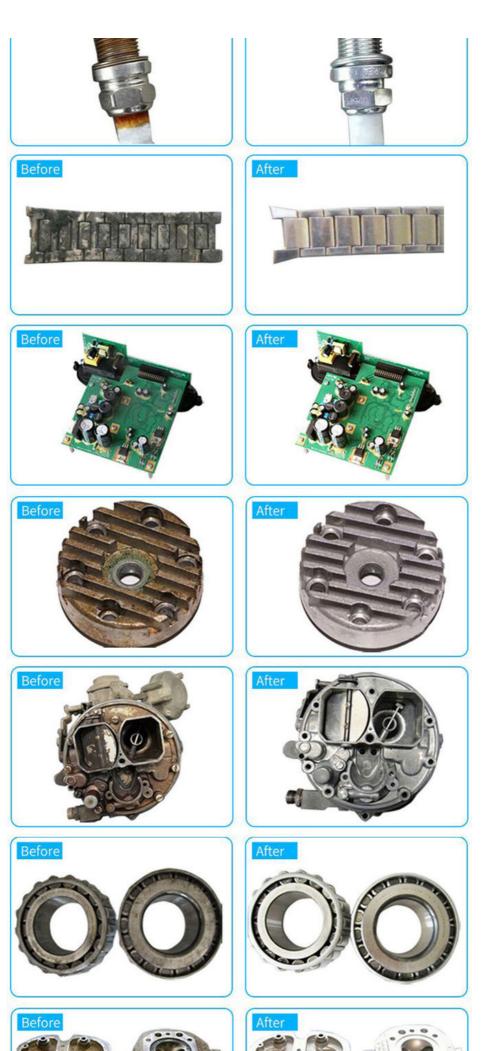

# **MULTIPURPOSE CLEANING**

It's efficient for most of household items that could be used to clean. get the best cleaning effects with the least effort.

# COMPARISON OF CLEANING EFFECT

Before

Industrial Ultrasonic Cleaning Machine

| Model         | Capacit<br>y | Tank Size     | Transducer<br>s | Ultrasonic<br>Power | Heating Power | Tank thickness | Frequency |
|---------------|--------------|---------------|-----------------|---------------------|---------------|----------------|-----------|
|               | (L)          | (L*W*H)mm     | (pcs)           | (W)                 | (W)           | (mm)           | (KHz)     |
| JP-120ST      | 38           | 500X300X250   | 12              | 600                 | 1500          | 2              | 28/40     |
| JP-180ST      | 53           | 500X350X300   | 18              | 900                 | 1500          | 2              | 28/40     |
| JP-240ST      | 77           | 550X400X350   | 24              | 120                 | 3000          | 2              | 28/40     |
| JP-300ST      | 99           | 550X450X400   | 30              | 1500                | 3000          | 2              | 28/40     |
| JP-301ST      | 99           | 800X300X400   | 30              | 1500                | 3000          | 2              | 28/40     |
| JP-360ST      | 135          | 600X500X450   | 36              | 1800                | 4500          | 2              | 28/40     |
| JP-480ST      | 175          | 700X500X500   | 48              | 2400                | 6000          | 2              | 28/40     |
| JP-600ST      | 264          | 800X600X550   | 60              | 3000                | 6000          | 2              | 28/40     |
| JP-720ST      | 360          | 1000X600X600  | 72              | 3600                | 9000          | 2              | 28/40     |
| JP-<br>1108ST | 540          | 1000X900X600  | 108             | 5400                | 18000         | 2              | 28/40     |
| JP-<br>1144ST | 960          | 1200X1000X800 | 144             | 7200                | 27000         | 2              | 28/40     |