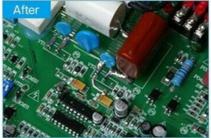

# COMPARISON OF CLEANING EFFECT

Before

Industrial Ultrasonic Cleaning Machine

| Model         | Capacit<br>y | Tank Size     | Transducer<br>s | Ultrasonic<br>Power | Heating Power | Tank thickness | Frequency |
|---------------|--------------|---------------|-----------------|---------------------|---------------|----------------|-----------|
|               | (L)          | (L*W*H)mm     | (pcs)           | (W)                 | (W)           | (mm)           | (KHz)     |
| JP-120ST      | 38           | 500X300X250   | 12              | 600                 | 1500          | 2              | 28/40     |
| JP-180ST      | 53           | 500X350X300   | 18              | 900                 | 1500          | 2              | 28/40     |
| JP-240ST      | 77           | 550X400X350   | 24              | 120                 | 3000          | 2              | 28/40     |
| JP-300ST      | 99           | 550X450X400   | 30              | 1500                | 3000          | 2              | 28/40     |
| JP-301ST      | 99           | 800X300X400   | 30              | 1500                | 3000          | 2              | 28/40     |
| JP-360ST      | 135          | 600X500X450   | 36              | 1800                | 4500          | 2              | 28/40     |
| JP-480ST      | 175          | 700X500X500   | 48              | 2400                | 6000          | 2              | 28/40     |
| JP-600ST      | 264          | 800X600X550   | 60              | 3000                | 6000          | 2              | 28/40     |
| JP-720ST      | 360          | 1000X600X600  | 72              | 3600                | 9000          | 2              | 28/40     |
| JP-<br>1108ST | 540          | 1000X900X600  | 108             | 5400                | 18000         | 2              | 28/40     |
| JP-<br>1144ST | 960          | 1200X1000X800 | 144             | 7200                | 27000         | 2              | 28/40     |