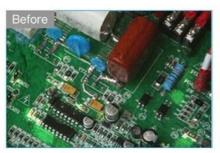

# COMPARISON OF CLEANING EFFECT

Before

Industrial Ultrasonic Cleaning Machine

| Model         | Capacit<br>y | Tank Size     | Transducer<br>s | Ultrasonic<br>Power | Heating Power | Tank thickness | Frequency |
|---------------|--------------|---------------|-----------------|---------------------|---------------|----------------|-----------|
|               | (L)          | (L*W*H)mm     | (pcs)           | (W)                 | (W)           | (mm)           | (KHz)     |
| JP-120ST      | 38           | 500X300X250   | 12              | 600                 | 1500          | 2              | 28/40     |
| JP-180ST      | 53           | 500X350X300   | 18              | 900                 | 1500          | 2              | 28/40     |
| JP-240ST      | 77           | 550X400X350   | 24              | 120                 | 3000          | 2              | 28/40     |
| JP-300ST      | 99           | 550X450X400   | 30              | 1500                | 3000          | 2              | 28/40     |
| JP-301ST      | 99           | 800X300X400   | 30              | 1500                | 3000          | 2              | 28/40     |
| JP-360ST      | 135          | 600X500X450   | 36              | 1800                | 4500          | 2              | 28/40     |
| JP-480ST      | 175          | 700X500X500   | 48              | 2400                | 6000          | 2              | 28/40     |
| JP-600ST      | 264          | 800X600X550   | 60              | 3000                | 6000          | 2              | 28/40     |
| JP-720ST      | 360          | 1000X600X600  | 72              | 3600                | 9000          | 2              | 28/40     |
| JP-<br>1108ST | 540          | 1000X900X600  | 108             | 5400                | 18000         | 2              | 28/40     |
| JP-<br>1144ST | 960          | 1200X1000X800 | 144             | 7200                | 27000         | 2              | 28/40     |