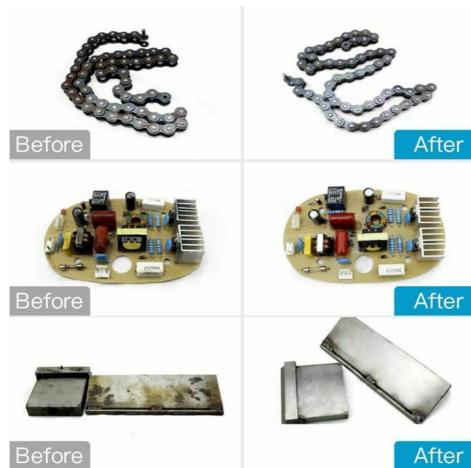

# COMPARISON OF CLEANING EFFECT

Before

Industrial Ultrasonic Cleaning Machine

| Model         | Capacit<br>y | Tank Size     | Transducer<br>s | Ultrasonic<br>Power | Heating Power | Tank thickness | Frequency |
|---------------|--------------|---------------|-----------------|---------------------|---------------|----------------|-----------|
|               | (L)          | (L*W*H)mm     | (pcs)           | (W)                 | (W)           | (mm)           | (KHz)     |
| JP-120ST      | 38           | 500X300X250   | 12              | 600                 | 1500          | 2              | 28/40     |
| JP-180ST      | 53           | 500X350X300   | 18              | 900                 | 1500          | 2              | 28/40     |
| JP-240ST      | 77           | 550X400X350   | 24              | 120                 | 3000          | 2              | 28/40     |
| JP-300ST      | 99           | 550X450X400   | 30              | 1500                | 3000          | 2              | 28/40     |
| JP-301ST      | 99           | 800X300X400   | 30              | 1500                | 3000          | 2              | 28/40     |
| JP-360ST      | 135          | 600X500X450   | 36              | 1800                | 4500          | 2              | 28/40     |
| JP-480ST      | 175          | 700X500X500   | 48              | 2400                | 6000          | 2              | 28/40     |
| JP-600ST      | 264          | 800X600X550   | 60              | 3000                | 6000          | 2              | 28/40     |
| JP-720ST      | 360          | 1000X600X600  | 72              | 3600                | 9000          | 2              | 28/40     |
| JP-<br>1108ST | 540          | 1000X900X600  | 108             | 5400                | 18000         | 2              | 28/40     |
| JP-<br>1144ST | 960          | 1200X1000X800 | 144             | 7200                | 27000         | 2              | 28/40     |