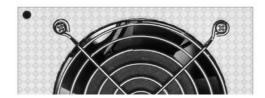

# **Cooling vents**

Fast heat dissipation, protecting the circuit board and enhancing the service life

Heat - resistant power cord

One-half inch large drain valve, quicker to drain