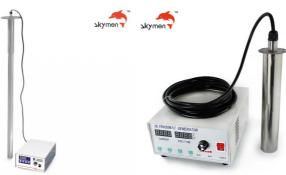

### Immersible Transducer Tube

#### Image:

|         | Tube Size | Transduce | Ultrasonic Power | Generat | Length of wire |  |
|---------|-----------|-----------|------------------|---------|----------------|--|
| Model   |           | rs        |                  | or      |                |  |
|         | (D*H)mm   | (pcs)     | (W)              | (set)   | (M)            |  |
| JM-1003 | 57*180    | 3         | 150              | 1       | 1.5            |  |
| JM-1006 | 57*300    | 6         | 300              | 1       | 1.5            |  |
| JM-1012 | 57*550    | 12        | 600              | 1       | 1.5            |  |
| JM-1018 | 57*750    | 18        | 900              | 1       | 1.5            |  |
| JM-1024 | 57*1000   | 24        | 1200             | 1       | 1.5            |  |
| JM-1036 | 57*1520   | 36        | 1800             | 1       |                |  |

Immersible Transducer Plate/tube can be put in any tank, but it doesn't have heating function.

The price of tube is much higher than plate, Ultrasonic Tube is only used for special purpose, such as in Lab.