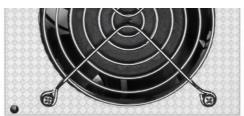

# **Cooling vents**

Fast heat dissipation, protecting the circuit board and enhancing the service life

Heat - resistant power cord

One-half inch large drain valve, quicker to drain