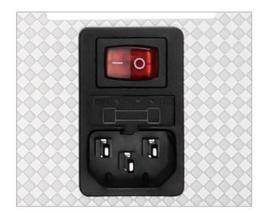

automatic drainage;
- 16. Main application scope: University scientific research laboratories, medical equipment, biopharmaceuticals, hardware industry, aviation railway, semiconductor microelectronics and other fields, ultrasonic cleaning, dispersion, extraction, mixing, defoaming, emulsification, sample pre- and post-processing.

#### Product Show:



# PAY ATTENTION ON DETAILS



# Insulated handle design

Anti-static and anti-high temperature, more secure







### Stainless steel drain valve

One-half inch large drain valve, quicker to drain







# **Cooling vents**

Fast heat dissipation, protecting the circuit board and enhancing the service life







Heat - resistant power cord

One-half inch large drain valve, quicker to drain



# Non-slip anti-shock pad

Non-slip, safer







# Safety switch

With ground insurance switch



# Stainless steel cleaning basket

Fine workmanship and durability





# **HEATING SYSTEM**

Built-in heating board, You can adjust the heating water temperature from 20 to 80°C. It's efficient to remove oil and wax



HEATING BOARD



Heating temperature 20-80°C



Heating power 200W



#### **Application Area:**

# **MULTIPURPOSE CLEANING**

It's efficient for most of household items that could be used to clean. get the best cleaning effects with the least effort.























# COMPARISON OF CLEANING EFFECT































Before

Industrial Ultrasonic Cleaning Machine



| Model         | Capacit<br>y | Tank Size     | Transducer<br>s | Ultrasonic<br>Power | Heating Power | Tank thickness | Frequency |
|----