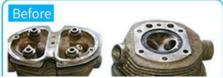

# **MULTIPURPOSE CLEANING**

It's efficient for most of household items that could be used to clean. get the best cleaning effects with the least effort.

# COMPARISON OF CLEANING EFFECT

Before

Industrial Ultrasonic Cleaning Machine

| Model         | Capacit<br>y | Tank Size     | Transducer<br>s | Ultrasonic<br>Power | Heating Power | Tank thickness | Frequency |
|---------------|--------------|---------------|-----------------|---------------------|---------------|----------------|-----------|
|               | (L)          | (L*W*H)mm     | (pcs)           | (W)                 | (W)           | (mm)           | (KHz)     |
| JP-120ST      | 38           | 500X300X250   | 12              | 600                 | 1500          | 2              | 28/40     |
| JP-180ST      | 53           | 500X350X300   | 18              | 900                 | 1500          | 2              | 28/40     |
| JP-240ST      | 77           | 550X400X350   | 24              | 120                 | 3000          | 2              | 28/40     |
| JP-300ST      | 99           | 550X450X400   | 30              | 1500                | 3000          | 2              | 28/40     |
| JP-301ST      | 99           | 800X300X400   | 30              | 1500                | 3000          | 2              | 28/40     |
| JP-360ST      | 135          | 600X500X450   | 36              | 1800                | 4500          | 2              | 28/40     |
| JP-480ST      | 175          | 700X500X500   | 48              | 2400                | 6000          | 2              | 28/40     |
| JP-600ST      | 264          | 800X600X550   | 60              | 3000                | 6000          | 2              | 28/40     |
| JP-720ST      | 360          | 1000X600X600  | 72              | 3600                | 9000          | 2              | 28/40     |
| JP-<br>1108ST | 540          | 1000X900X600  | 108             | 5400                | 18000         | 2              | 28/40     |
| JP-<br>1144ST | 960          | 1200X1000X800 | 144             | 7200                | 27000         | 2              | 28/40     |