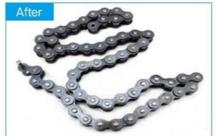

# **MULTIPURPOSE CLEANING**

It's efficient for most of household items that could be used to clean. get the best cleaning effects with the least effort.

# COMPARISON OF CLEANING EFFECT

Before

Industrial Ultrasonic Cleaning Machine

| Model         | Capacit<br>y | Tank Size     | Transducer<br>s | Ultrasonic<br>Power | Heating Power | Tank thickness | Frequency |
|---------------|--------------|---------------|-----------------|---------------------|---------------|----------------|-----------|
|               | (L)          | (L*W*H)mm     | (pcs)           | (W)                 | (W)           | (mm)           | (KHz)     |
| JP-120ST      | 38           | 500X300X250   | 12              | 600                 | 1500          | 2              | 28/40     |
| JP-180ST      | 53           | 500X350X300   | 18              | 900                 | 1500          | 2              | 28/40     |
| JP-240ST      | 77           | 550X400X350   | 24              | 120                 | 3000          | 2              | 28/40     |
| JP-300ST      | 99           | 550X450X400   | 30              | 1500                | 3000          | 2              | 28/40     |
| JP-301ST      | 99           | 800X300X400   | 30              | 1500                | 3000          | 2              | 28/40     |
| JP-360ST      | 135          | 600X500X450   | 36              | 1800                | 4500          | 2              | 28/40     |
| JP-480ST      | 175          | 700X500X500   | 48              | 2400                | 6000          | 2              | 28/40     |
| JP-600ST      | 264          | 800X600X550   | 60              | 3000                | 6000          | 2              | 28/40     |
| JP-720ST      | 360          | 1000X600X600  | 72              | 3600                | 9000          | 2              | 28/40     |
| JP-<br>1108ST | 540          | 1000X900X600  | 108             | 5400                | 18000         | 2              | 28/40     |
| JP-<br>1144ST | 960          | 1200X1000X800 | 144             | 7200                | 27000         | 2              | 28/40     |