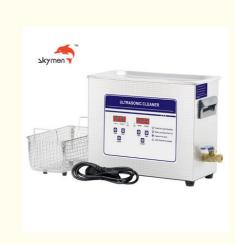

# Denture Coins 200W Heating 6.5L Digital Ultrasonic Cleaner

#### 6.5L digital ultrasonic cleaner with Heater and Basket for Denture Coins Record Circuit Board

| Specification           |                       |  |  |
|-------------------------|-----------------------|--|--|
| Model                   | 031S                  |  |  |
| Ultrasonic<br>frequency | 40,000Hz              |  |  |
| Material of tank        | SUS304                |  |  |
| Material of shell       | SUS304                |  |  |
| Capacity                | 6.5L                  |  |  |
| Timer                   | 0~30 mins adjustable  |  |  |
| Temperature             | 20~80 adjustable      |  |  |
| Power supply type 1     | AC 100~120V, 50/60Hz  |  |  |
| Power supply type<br>2  | AC 220~240V, 50/60Hz  |  |  |
| Ultrasonic power        | 180W                  |  |  |
| Heating Power           | 200W                  |  |  |
| Tank inner<br>dimension | 300*150*150mm         |  |  |
| Unit dimension          | 375*200*270mm         |  |  |
| Inner Packing size      | 430*275*340mm         |  |  |
| N.W.                    | 5.5kg                 |  |  |
| G.W.                    | 6.5kg                 |  |  |
| Warranty                | 1 year                |  |  |
| Certificate             | SGS & FCC & CE & RoHS |  |  |