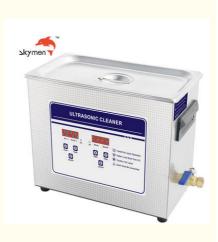

#### 6.5L digital ultrasonic cleaner with Heater and Basket for Denture Coins Record Circuit Board

| Specification           |                       |  |  |
|-------------------------|-----------------------|--|--|
| Model                   | 031S                  |  |  |
| Ultrasonic<br>frequency | 40,000Hz              |  |  |
| Material of tank        | SUS304                |  |  |
| Material of shell       | SUS304                |  |  |
| Capacity                | 6.5L                  |  |  |
| Timer                   | 0~30 mins adjustable  |  |  |
| Temperature             | 20~80 adjustable      |  |  |
| Power supply type 1     | AC 100~120V, 50/60Hz  |  |  |
| Power supply type<br>2  | AC 220~240V, 50/60Hz  |  |  |
| Ultrasonic power        | 180W                  |  |  |
| Heating Power           | 200W                  |  |  |
| Tank inner<br>dimension | 300*150*150mm         |  |  |
| Unit dimension          | 375*200*270mm         |  |  |
| Inner Packing size      | 430*275*340mm         |  |  |
| N.W.                    | 5.5kg                 |  |  |
| G.W.                    | 6.5kg                 |  |  |
| Warranty                | 1 year                |  |  |
| Certificate             | SGS & FCC & CE & RoHS |  |  |