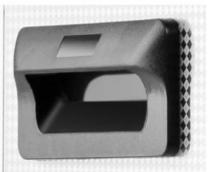

# **Cooling vents**

Quickly cool the internal components of the machine, protecting the circuit board.

Insulation handle design, anti-static, anti-high temperature, not slippery hand, more secure.