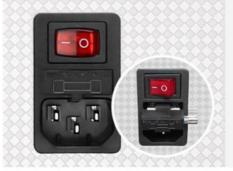

### Double insurance

Independent switch operation safety, built-in spare fuse, double insurance.

Thickness 1.1mm, heat-resisting and corrosion-resisting, safety and health