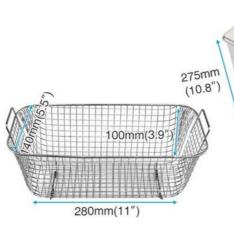

#### JP-010 Specification:

| JP-010 Specification.   |                             |
|-------------------------|-----------------------------|
| Ultrasonic frequency    | 40,000Hz                    |
| Material of tank        | SUS304                      |
| Material of shell       | SUS304                      |
| Capacity                | 2L                          |
| Timer                   | 0~30 mins adjustable        |
| Temperature             | 20~80 adjustable            |
| Power supply type 1     | AC 100~120V, 50/60Hz        |
| Power supply type 2     | AC 220~240V, 50/60Hz        |
| Ultrasonic power        | 60W                         |
| Heating Power           | 100W                        |
| Tank inner dimension    | 150*135*65mm                |
| Unit dimension          | 175*160*175mm               |
| Inner Packing size      | 255*240*230mm               |
| Big carton for<br>12pcs | 525*500*485mm for 8pcs      |
| N.W.                    | 2kg                         |
| G.W.                    | 2.5kg                       |
| Certificate             | ISO9001:2008 & CE &<br>RoHS |

# JP-010 2.0L

**ULTRASONIC POWER 60W** 