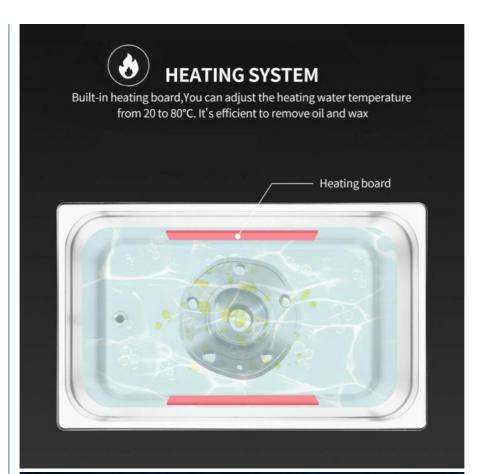

## **Product Specification**

JP-010 Model: • Tank Volume:

150\*135\*100mm Tank Size:

• Ultrasonic Power: 60W 100W . Heating Power: 40KHz • Frequency:

Time Control: 0~30 Minutes Adjustable Temperature: 20~80 Adjustable • Highlight: ultrasonic bath cleaner, table top ultrasonic cleaner

#### JP-010 Specification:

| JP-010 Specification.   |                             |
|-------------------------|-----------------------------|
| Ultrasonic frequency    | 40,000Hz                    |
| Material of tank        | SUS304                      |
| Material of shell       | SUS304                      |
| Capacity                | 2L                          |
| Timer                   | 0~30 mins adjustable        |
| Temperature             | 20~80 adjustable            |
| Power supply type 1     | AC 100~120V, 50/60Hz        |
| Power supply type 2     | AC 220~240V, 50/60Hz        |
| Ultrasonic power        | 60W                         |
| Heating Power           | 100W                        |
| Tank inner dimension    | 150*135*65mm                |
| Unit dimension          | 175*160*175mm               |
| Inner Packing size      | 255*240*230mm               |
| Big carton for<br>12pcs | 525*500*485mm for 8pcs      |
| N.W.                    | 2kg                         |
| G.W.                    | 2.5kg                       |
| Certificate             | ISO9001:2008 & CE &<br>RoHS |