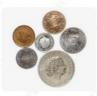

## 2 Jewelry & Metal Decoration Manufacturing

Chains, Charms, Intricate Settings, Precious Metals, Gemstones, Coins, Watchbands...