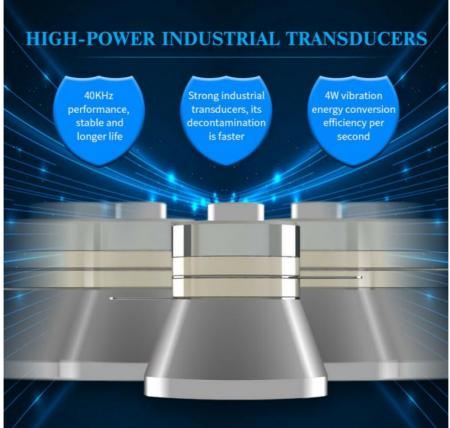

## **Product Specification**

JP-010 Model: • Tank Volume:

150\*135\*100mm Tank Size:

• Ultrasonic Power: 60W 100W . Heating Power: 40KHz • Frequency:

Time Control: 0~30 Minutes Adjustable Temperature: 20~80 Adjustable • Highlight: ultrasonic bath cleaner, table top ultrasonic cleaner

#### JP-010 Specification:

| JP-010 Specification.   |                             |
|-------------------------|-----------------------------|
| Ultrasonic frequency    | 40,000Hz                    |
| Material of tank        | SUS304                      |
| Material of shell       | SUS304                      |
| Capacity                | 2L                          |
| Timer                   | 0~30 mins adjustable        |
| Temperature             | 20~80 adjustable            |
| Power supply type 1     | AC 100~120V, 50/60Hz        |
| Power supply type 2     | AC 220~240V, 50/60Hz        |
| Ultrasonic power        | 60W                         |
| Heating Power           | 100W                        |
| Tank inner dimension    | 150*135*65mm                |
| Unit dimension          | 175*160*175mm               |
| Inner Packing size      | 255*240*230mm               |
| Big carton for<br>12pcs | 525*500*485mm for 8pcs      |
| N.W.                    | 2kg                         |
| G.W.                    | 2.5kg                       |
| Certificate             | ISO9001:2008 & CE &<br>RoHS |