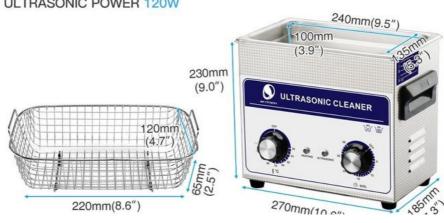

stable        |
| Temperature             | 20~80 adjustable            |
| Power supply type 1     | AC 100~120V, 50/60Hz        |
| Power supply type 2     | AC 220~240V, 50/60Hz        |
| Ultrasonic power        | 60W                         |
| Heating Power           | 100W                        |
| Tank inner dimension    | 150*135*65mm                |
| Unit dimension          | 175*160*175mm               |
| Inner Packing size      | 255*240*230mm               |
| Big carton for<br>12pcs | 525*500*485mm for 8pcs      |
| N.W.                    | 2kg                         |
| G.W.                    | 2.5kg                       |
| Certificate             | ISO9001:2008 & CE &<br>RoHS |

# JP-010 2.0L

**ULTRASONIC POWER 60W** 



# JP-020 3.2L

**ULTRASONIC POWER 120W** 



# JP-030 4.5L

**ULTRASONIC POWER 180W** 





## JP-031 6.5L







## JP-040 10L



## JP-060 15L

**ULTRASONIC POWER 360W** 





# JP-080 22L

**ULTRASONIC POWER 480W** 



# JP-100 30L

**ULTRASONIC POWER 600W** 







# **APPLICATIONS**

## Scientific Labs

Eyeglass Frames, Lab Glassware, Optical & Contact Lenses, Pipettes, Scientific Instruments, Test Tubes...



















## 2 Jewelry & Metal Decoration Manufacturing

Chains, Charms, Intricate Settings, Precious Metals, Gemstones, Coins, Watchbands...









#### 3 Medical & Dental Lab

Burs, Blood Oxygenators, Cannulae, Dental Instruments, Syringe Parts, Surgical Instruments...









## 4 Industrial Manufacturing

Assemblies, Gears, Metal & Plastic Parts, Precision Bearings, Relays, Motors, Switches...









####