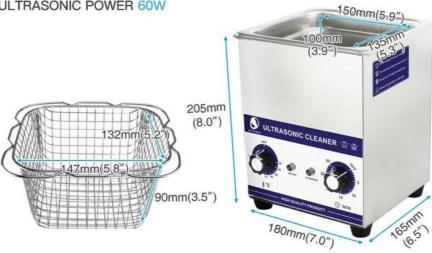

# JP-010 2.0L

**ULTRASONIC POWER 60W** 

## **Product Specification**

JP-010 Model: • Tank Volume:

150\*135\*100mm Tank Size:

• Ultrasonic Power: 60W 100W . Heating Power: 40KHz • Frequency:

Time Control: 0~30 Minutes Adjustable Temperature: 20~80 Adjustable • Highlight: ultrasonic bath cleaner, table top ultrasonic cleaner

#### JP-010 Specification:

| JP-010 Specification.   |                             |
|-------------------------|-----------------------------|
| Ultrasonic frequency    | 40,000Hz                    |
| Material of tank        | SUS304                      |
| Material of shell       | SUS304                      |
| Capacity                | 2L                          |
| Timer                   | 0~30 mins adjustable        |
| Temperature             | 20~80 adjustable            |
| Power supply type 1     | AC 100~120V, 50/60Hz        |
| Power supply type 2     | AC 220~240V, 50/60Hz        |
| Ultrasonic power        | 60W                         |
| Heating Power           | 100W                        |
| Tank inner dimension    | 150*135*65mm                |
| Unit dimension          | 175*160*175mm               |
| Inner Packing size      | 255*240*230mm               |
| Big carton for<br>12pcs | 525*500*485mm for 8pcs      |
| N.W.                    | 2kg                         |
| G.W.                    | 2.5kg                       |
| Certificate             | ISO9001:2008 & CE &<br>RoHS |