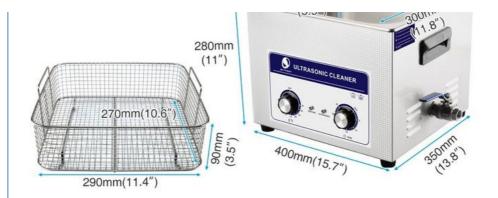

Power supply type 2     | AC 220~240V, 50/60Hz        |
| Ultrasonic power        | 60W                         |
| Heating Power           | 100W                        |
| Tank inner dimension    | 150*135*65mm                |
| Unit dimension          | 175*160*175mm               |
| Inner Packing size      | 255*240*230mm               |
| Big carton for<br>12pcs | 525*500*485mm for 8pcs      |
| N.W.                    | 2kg                         |
| G.W.                    | 2.5kg                       |
| Certificate             | ISO9001:2008 & CE &<br>RoHS |

# JP-010 2.0L

**ULTRASONIC POWER 60W** 



# JP-020 3.2L

**ULTRASONIC POWER 120W** 



# JP-030 4.5L

**ULTRASONIC POWER 180W** 





## JP-031 6.5L







## JP-040 10L



## JP-060 15L

**ULTRASONIC POWER 360W** 





# JP-080 22L

**ULTRASONIC POWER 480W** 



# JP-100 30L

**ULTRASONIC POWER 600W** 







# **APPLICATIONS**

## Scientific Labs

Eyeglass Frames, Lab Glassware, Optical & Contact Lenses, Pipettes, Scientific Instruments, Test Tubes...



















## 2 Jewelry & Metal Decoration Manufacturing

Chains, Charms, Intricate Settings, Precious Metals, Gemstones, Coins, Watchbands...









#### 3 Medical & Dental Lab

Burs, Blood Oxygenators, Cannulae, Dental Instruments, Syringe Parts, Surgical Instruments...









## 4 Industrial Manufacturing

Assemblies, Gears, Metal & Plastic Parts, Precision Bearings, Relays, Motors, Switches...









#### 5 Electronics Manufacturing

Capacitors, Ceramic Substrates, PC Boards, Packaging Components, Quartz Crystals, SMDs...









## 6