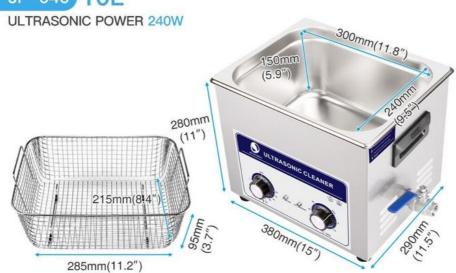

#### JP-010 Specification:

| JP-010 Specification.   |                             |
|-------------------------|-----------------------------|
| Ultrasonic frequency    | 40,000Hz                    |
| Material of tank        | SUS304                      |
| Material of shell       | SUS304                      |
| Capacity                | 2L                          |
| Timer                   | 0~30 mins adjustable        |
| Temperature             | 20~80 adjustable            |
| Power supply type 1     | AC 100~120V, 50/60Hz        |
| Power supply type 2     | AC 220~240V, 50/60Hz        |
| Ultrasonic power        | 60W                         |
| Heating Power           | 100W                        |
| Tank inner dimension    | 150*135*65mm                |
| Unit dimension          | 175*160*175mm               |
| Inner Packing size      | 255*240*230mm               |
| Big carton for<br>12pcs | 525*500*485mm for 8pcs      |
| N.W.                    | 2kg                         |
| G.W.                    | 2.5kg                       |
| Certificate             | ISO9001:2008 & CE &<br>RoHS |