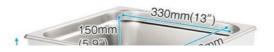

## **Product Specification**

JP-010 Model: • Tank Volume:

150\*135\*100mm Tank Size:

• Ultrasonic Power: 60W 100W . Heating Power: 40KHz • Frequency:

Time Control: 0~30 Minutes Adjustable Temperature: 20~80 Adjustable • Highlight: ultrasonic bath cleaner, table top ultrasonic cleaner

#### JP-010 Specification:

| JP-010 Specification.   |                             |
|-------------------------|-----------------------------|
| Ultrasonic frequency    | 40,000Hz                    |
| Material of tank        | SUS304                      |
| Material of shell       | SUS304                      |
| Capacity                | 2L                          |
| Timer                   | 0~30 mins adjustable        |
| Temperature             | 20~80 adjustable            |
| Power supply type 1     | AC 100~120V, 50/60Hz        |
| Power supply type 2     | AC 220~240V, 50/60Hz        |
| Ultrasonic power        | 60W                         |
| Heating Power           | 100W                        |
| Tank inner dimension    | 150*135*65mm                |
| Unit dimension          | 175*160*175mm               |
| Inner Packing size      | 255*240*230mm               |
| Big carton for<br>12pcs | 525*500*485mm for 8pcs      |
| N.W.                    | 2kg                         |
| G.W.                    | 2.5kg                       |
| Certificate             | ISO9001:2008 & CE &<br>RoHS |