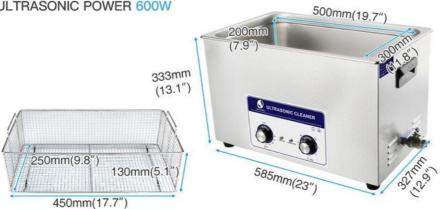

|
| Heating Power           | 100W                        |
| Tank inner dimension    | 150*135*65mm                |
| Unit dimension          | 175*160*175mm               |
| Inner Packing size      | 255*240*230mm               |
| Big carton for<br>12pcs | 525*500*485mm for 8pcs      |
| N.W.                    | 2kg                         |
| G.W.                    | 2.5kg                       |
| Certificate             | ISO9001:2008 & CE &<br>RoHS |

# JP-010 2.0L

**ULTRASONIC POWER 60W** 



# JP-020 3.2L

**ULTRASONIC POWER 120W** 



# JP-030 4.5L

**ULTRASONIC POWER 180W** 





## JP-031 6.5L







## JP-040 10L



## JP-060 15L

**ULTRASONIC POWER 360W** 





# JP-080 22L

**ULTRASONIC POWER 480W** 



# JP-100 30L

**ULTRASONIC POWER 600W** 







# **APPLICATIONS**

## Scientific Labs

Eyeglass Frames, Lab Glassware, Optical & Contact Lenses, Pipettes, Scientific Instruments, Test Tubes...



















## 2 Jewelry & Metal Decoration Manufacturing

Chains, Charms, Intricate Settings, Precious Metals, Gemstones, Coins, Watchbands...









#### 3 Medical & Dental Lab

Burs, Blood Oxygenators, Cannulae, Dental Instruments, Syringe Parts, Surgical Instruments...









## 4 Industrial Manufacturing

Assemblies, Gears, Metal & Plastic Parts, Precision Bearings, Relays, Motors, Switches...









#### 5 Electronics Manufacturing

Capacitors, Ceramic Substrates, PC Boards, Packaging Components, Quartz Crystals, SMDs...









## 6 Auto Industry

Carburetor, Castings, Fuel Injectors, Machined Parts, Stamped Parts, Swit