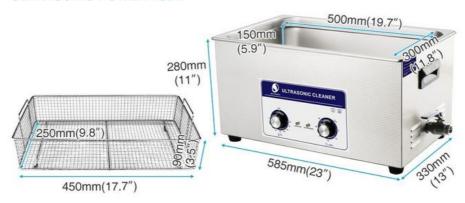

0Hz        |
| Ultrasonic power        | 60W                         |
| Heating Power           | 100W                        |
| Tank inner dimension    | 150*135*65mm                |
| Unit dimension          | 175*160*175mm               |
| Inner Packing size      | 255*240*230mm               |
| Big carton for<br>12pcs | 525*500*485mm for 8pcs      |
| N.W.                    | 2kg                         |
| G.W.                    | 2.5kg                       |
| Certificate             | ISO9001:2008 & CE &<br>RoHS |

# JP-010 2.0L

**ULTRASONIC POWER 60W** 



# JP-020 3.2L

**ULTRASONIC POWER 120W** 



# JP-030 4.5L

**ULTRASONIC POWER 180W** 





## JP-031 6.5L







## JP-040 10L



## JP-060 15L

**ULTRASONIC POWER 360W** 





# JP-080 22L

**ULTRASONIC POWER 480W** 



# JP-100 30L

**ULTRASONIC POWER 600W** 







# **APPLICATIONS**

## Scientific Labs

Eyeglass Frames, Lab Glassware, Optical & Contact Lenses, Pipettes, Scientific Instruments, Test Tubes...



















## 2 Jewelry & Metal Decoration Manufacturing

Chains, Charms, Intricate Settings, Precious Metals, Gemstones, Coins, Watchbands...









#### 3 Medical & Dental Lab

Burs, Blood Oxygenators, Cannulae, Dental Instruments, Syringe Parts, Surgical Instruments...









## 4 Industrial Manufacturing

Assemblies, Gears, Metal & Plastic Parts, Precision Bearings, Relays, Motors, Switches...









#### 5 Electronics Manufacturing

Capacitors, Ceramic Substrates, PC Boards, Packaging Components, Quartz Crystals, SMDs...









## 6 Auto Industry

Carburetor, Castings, Fuel In